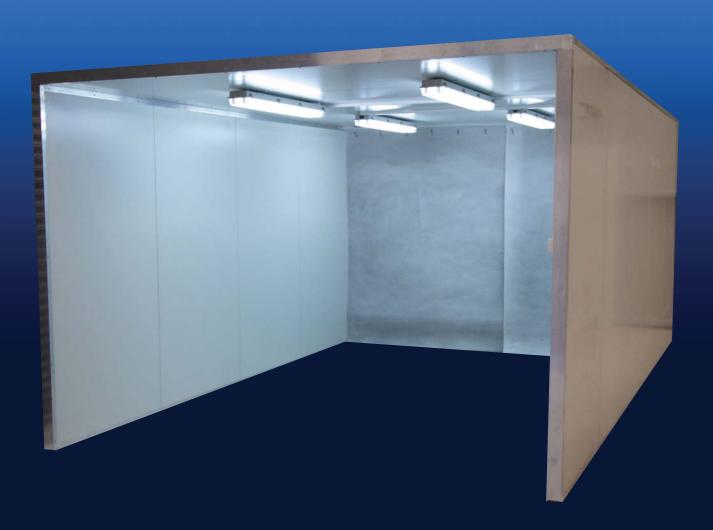

## DUST BOOTH

#### **DUST CONTAINMENT SYSTEM**

- Finally a Dust Containment System that's affordable, practical and works
- 3 Sided work enclosure that accommodates up to 4 work benches to keep the rest of the factory dust free
- Fully self contained with ample lighting and power points for electric tools
- Easy to clean filter curtain
- Flat packed for easy delivery

#### TECHNICAL SPECIFICATIONS & FEATURES

| Length                 | 6000mm                           |
|------------------------|----------------------------------|
| Width                  | 3500mm                           |
| Height                 | 2500mm                           |
| Effective work space   | 17.5 m2                          |
| Lighting               | 4 x White Florescence Dust Proof |
| Power Points           | 2 x Double outlets points        |
| Filter                 | Poly Fibre curtain (washable)    |
| Connection Requirement | 20 amps                          |
|                        | 3 Phase                          |
|                        | 5 Pin Outlet (plug supplied)     |